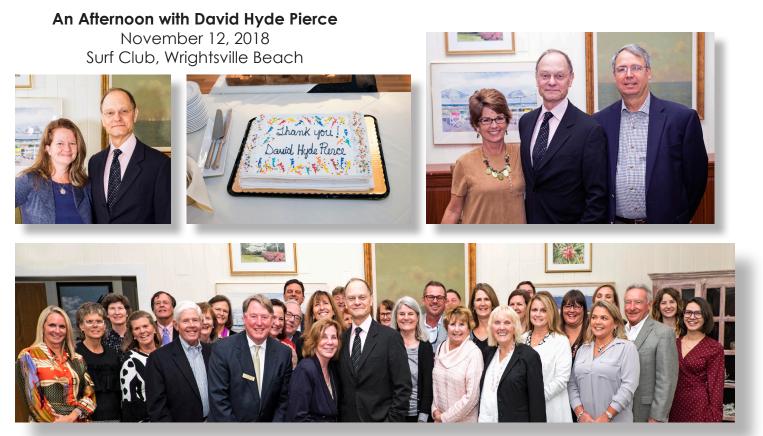

Members of the board of Good Shepherd and Lakeside Reserve join staff members Katrina Knight and Jane Birnbach in celebration of the Coastal Entrepreneur Award.

The Events

A look back at some of our favorite moments from fundraisers in 2018-19.