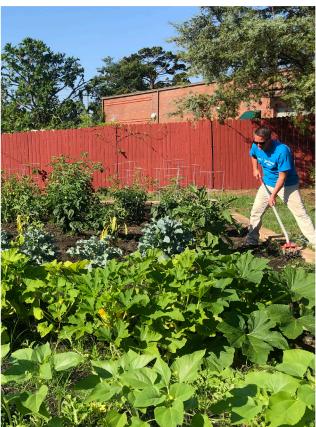

# Sgt. Eugene Ashley Center

Thanks to our friends at Duke Energy, the gardens at the Sgt. Eugene Ashley Center are bountiful! Crews from Duke's Sutton Plant worked tirelessly to till the soil, plant, and weed. The results are healthy produce on the table for our Veterans and men with disabilities including broccoli, peppers, and squash.