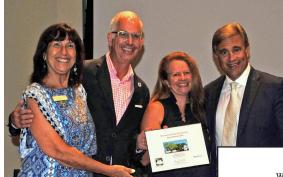

## **Tri-HIC Leadership Award**

Joanne Cain (R), Homeless Services Director, was presented with the Tri-HIC Leadership Award by Cape Fear Council of Governments on March 28, 2019.

Good Shepherd's SECU Lakeside Reserve was recognized by the City of Wilmington's Tree Commission for the prestigious "Tree Award" on May 21, 2019 for preservation of several live oak trees on Lakeside's property.

(L to R) Jane Birnbach, Senior Development Director, Steve Meinhold, Lakeside Board member, Katrina Knight, Executive Director, and Wilmington Mayor Bill Saffo.

Tree Award

WILMINGTON TREE COMMISSION Tree Awards 2019