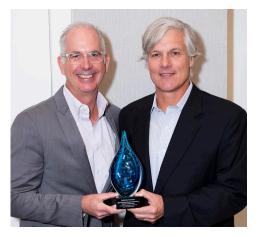

## Outstanding Fundraising Board

Lakeside Board Members, Steve Meinhold (L) and Watson Barnes (R) flank Senior Development Director, Jane Birnbach. The Lakeside Board of Directors received the 2018 Outstanding Fundraising Board at the Association of Fundraising Professionals' National Philanthropy Day award ceremony on November 14, 2018.