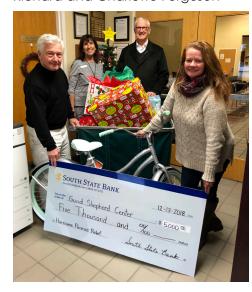

## Outstanding Fundraising Board

Lakeside Board Members, Steve Meinhold (L) and Watson Barnes (R) flank Senior Development Director, Jane Birnbach. The Lakeside Board of Directors received the 2018 Outstanding Fundraising Board at the Association of Fundraising Professionals' National Philanthropy Day award ceremony on November 14, 2018.

(L to R) Jane Birnbach, Senior Development Director, Steve Meinhold, Lakeside Board member, Katrina Knight, Executive Director, and Wilmington Mayor Bill Saffo.

Tree Award

WILMINGTON TREE COMMISSION Tree Awards 2019