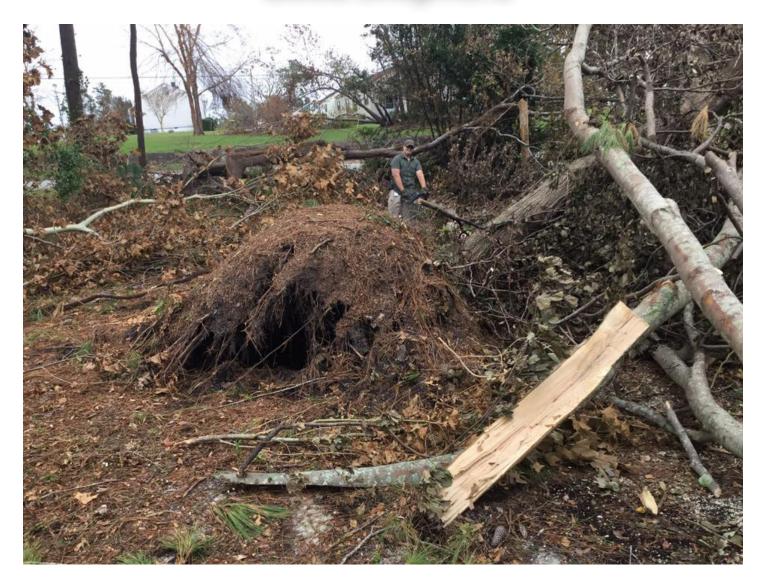

Good Shepherd "blue" was all over town in the form of tarps. Dwellings no longer fit for habitation.

In our own backyard, there were scores of trees to remove. A pine cone became a projectile during the winds and shot right through a window in one of our vans at the Ashley Center. That van provides the transportation for our Veterans needing to go grocery shopping or to a medical appointment at the VA. Florence blew pieces of our garden shed all over the block. Two roofs—at the Ashley Center and Good Shepherd—needed repair and replacement. The increase of nearly 30% in demand necessitated the purchase of additional bunk beds for the women's dorm. Others, including families, slept on borrowed cots as we converted our meeting room to sleeping space to respond to overflow demand for safe shelter.