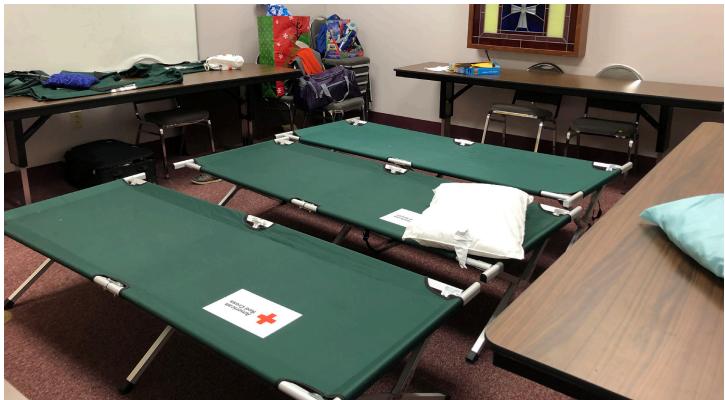

Good Shepherd "blue" was all over town in the form of tarps. Dwellings no longer fit for habitation.

In our own backyard, there were scores of trees to remove. A pine cone became a projectile during the winds and shot right through a window in one of our vans at the Ashley Center. That van provides the transportation for our Veterans needing to go grocery shopping or to a medical appointment at the VA. Florence blew pieces of our garden shed all over the block. Two roofs—at the Ashley Center and Good Shepherd—needed repair and replacement. The increase of nearly 30% in demand necessitated the purchase of additional bunk beds for the women's dorm. Others, including families, slept on borrowed cots as we converted our meeting room to sleeping space to respond to overflow demand for safe shelter.