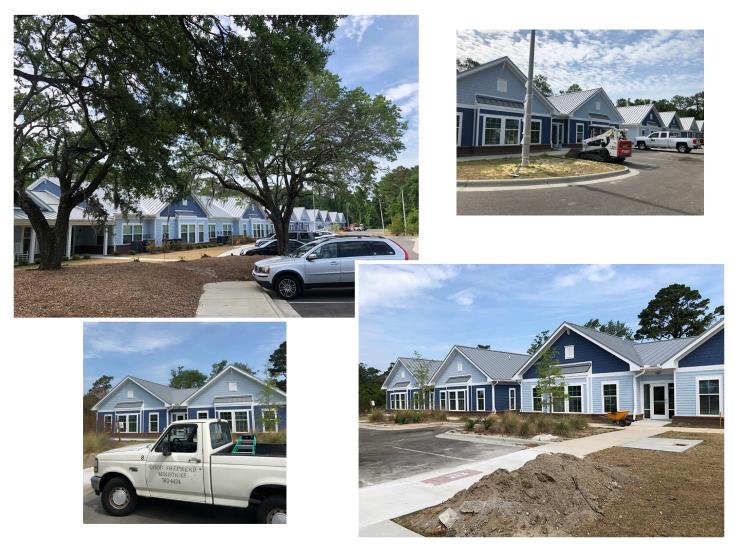

## **Phase II Completion**

A lmost two years to the day after opening SECU Lakeside Reserve and the first 16 units of affordable housing for chronically homeless adults with a disability, Phase II and an additional 24 units opened in June. Six additional buildings, or quads, were constructed with three on the Stadium Drive side and three on the W. Lake Shore Drive side. Each quad contains four apartments. Like the original units, each 660 square foot apartment is fully furnished and contains all the amenities of home including linens, cleaning supplies, and a fully stocked kitchen. We are excited to welcome our newest neighbors to SECU Lakeside Reserve.

Sgt. Eugene Ashley Center

SECU Lakeside Reserve