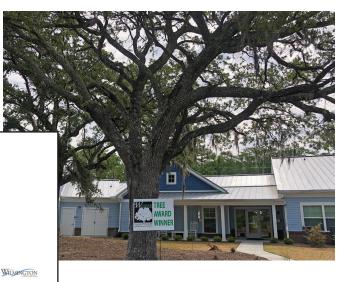

## **Tri-HIC Leadership Award**

Joanne Cain (R), Homeless Services Director, was presented with the Tri-HIC Leadership Award by Cape Fear Council of Governments on March 28, 2019.

Good Shepherd's SECU Lakeside Reserve was recognized by the City of Wilmington's Tree Commission for the prestigious "Tree Award" on May 21, 2019 for preservation of several live oak trees on Lakeside's property.

(L to R) Jane Birnbach, Senior Development Director, Steve Meinhold, Lakeside Board member, Katrina Knight, Executive Director, and Wilmington Mayor Bill Saffo.

Tree Award

WILMINGTON TREE COMMISSION Tree Awards 2019