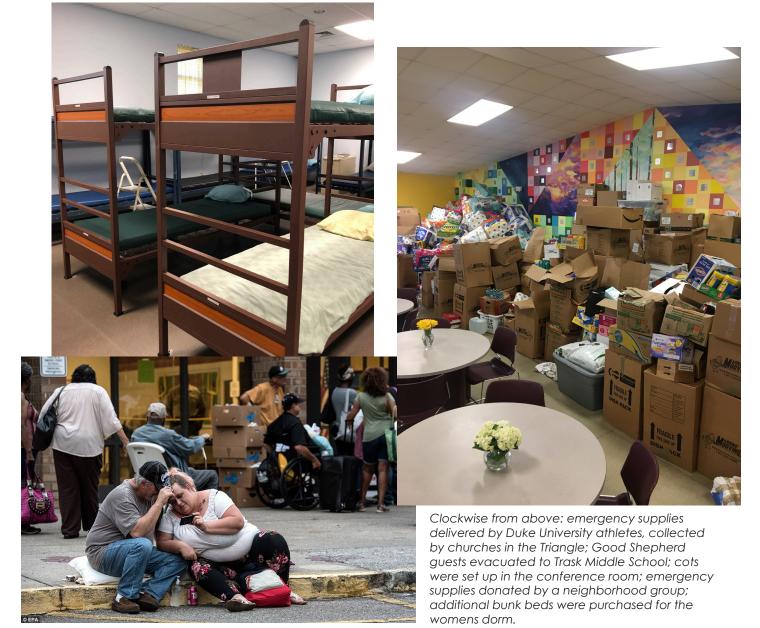

Volunteers helped evacuate our homeless guests to county storm shelters. National organizations came to town, including the American Red Cross and FEMA. They looked to Good Shepherd for assistance responding to the needs of pre- and post-storm homeless alike.

Staff, volunteers, and certainly our guests were all affected but we were quick to reopen within a week. Then the aftermath began. There were the hungry, and we fed them. There were those who returned from evacuating and many more newly displaced seeking shelter. We provided water, bleach, blankets. The things you take for granted until you are in the eye of the storm.

Good Shepherd "blue" was all over town in the form of tarps. Dwellings no longer fit for habitation.

In our own backyard, there were scores of trees to remove. A pine cone became a projectile during the winds and shot right through a window in one of our vans at the Ashley Center. That van provides the transportation for our Veterans needing to go grocery shopping or to a medical appointment at the VA. Florence blew pieces of our garden shed all over the block. Two roofs—at the Ashley Center and Good Shepherd—needed repair and replacement. The increase of nearly 30% in demand necessitated the purchase of additional bunk beds for the women's dorm. Others, including families, slept on borrowed cots as we converted our meeting room to sleeping space to respond to overflow demand for safe shelter.