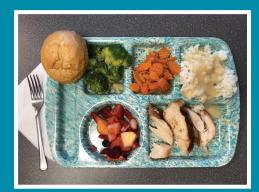

**Events** 

21%

**89,895 meals** were served to the hungry through the Soup Kitchen and to rehoused seniors and persons with disabilities through the Food Box Program.

**919,881 lbs. of food**, or 460 tons, were salvaged and redistributed to the hungry through the Soup Kitchen and through weekly distribution to 16 other community programs that feed the hungry. This is food that would otherwise have been thrown away!

Over **580 homeless adults** were served by the Day Shelter with showers, clothing, telephone, and medical care provided.

Over 540 homeless adults and children received a bed and a hot, nutritious dinner through the Night Shelter.